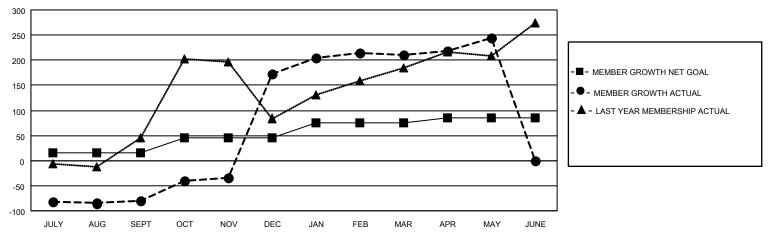

### GOALS AND ACTUAL MEMBERS CUMULATIVE

| DROPPED CLUBS: 0           |     | 89 CLUBS OF 108 ADDED 1 OR MORE<br>NEW MEMBERS | GENDER DISTRIBUTION             |                |     |
|----------------------------|-----|------------------------------------------------|---------------------------------|----------------|-----|
|                            |     |                                                | MALE                            | 2,381 (77.51%) |     |
|                            |     |                                                | FEMALE                          | 691 (22.49%)   |     |
| DROPPED MEMBERS            |     |                                                |                                 | ,              |     |
| DECEASED                   | 9   | CLICK HERE FOR CUMULATIVE                      | TOTAL FAMILY UNIT MEMBERS       |                | 968 |
| CLUB CANCELLED 0 OTHER 357 |     | MEMBERSHIP DATA                                |                                 |                |     |
|                            |     |                                                | FAMILY MEMBERS PAYING HALF DUES |                | 549 |
| TOTAL                      | 366 |                                                |                                 |                |     |

## District 306 C1

| Clubs         |               |             |               | Members               |                        |                         |                                                    |  |
|---------------|---------------|-------------|---------------|-----------------------|------------------------|-------------------------|----------------------------------------------------|--|
|               | RESULTS FOR   | R 2020-2021 |               | RESULTS FOR 2020-2021 |                        |                         |                                                    |  |
| QUARTER       | NEW CLUB GOAL | NEW CLUBS   | DROPPED CLUBS | QUARTER MEME          | BER GROWTH NET<br>GOAL | MEMBER GROWTH<br>ACTUAL | DROPPED<br>MEMBERS ACTUAL<br>(including transfers) |  |
| JULY/AUG/SEPT | 1             | 1           | 0             | JULY/AUG/SEPT         | 15                     | 78                      | 147                                                |  |
| OCT/NOV/DEC   | 1             | 6           | 0             | OCT/NOV/DEC           | 30                     | 401                     | 131                                                |  |
| JAN/FEB/MAR   | 1             | 3           | 0             | JAN/FEB/MAR           | 30                     | 112                     | 72                                                 |  |
| APR/MAY/JUNE  | 1             | 1           | 0             | APR/MAY/JUNE          | 10                     | 91                      | 16                                                 |  |