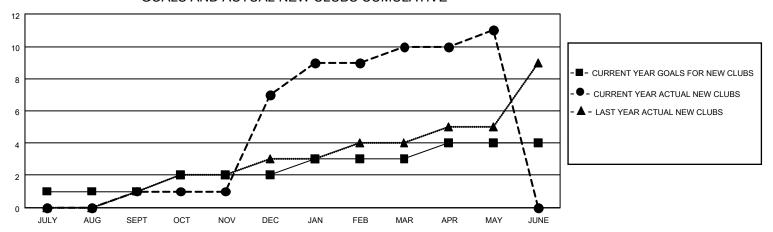

### GOALS AND ACTUAL NEW CLUBS CUMULATIVE

## District 306 C1

| Clubs         |               |             |               | Members               |                        |                         |                                                    |  |
|---------------|---------------|-------------|---------------|-----------------------|------------------------|-------------------------|----------------------------------------------------|--|
|               | RESULTS FOR   | R 2020-2021 |               | RESULTS FOR 2020-2021 |                        |                         |                                                    |  |
| QUARTER       | NEW CLUB GOAL | NEW CLUBS   | DROPPED CLUBS | QUARTER MEME          | BER GROWTH NET<br>GOAL | MEMBER GROWTH<br>ACTUAL | DROPPED<br>MEMBERS ACTUAL<br>(including transfers) |  |
| JULY/AUG/SEPT | 1             | 1           | 0             | JULY/AUG/SEPT         | 15                     | 78                      | 147                                                |  |
| OCT/NOV/DEC   | 1             | 6           | 0             | OCT/NOV/DEC           | 30                     | 401                     | 131                                                |  |
| JAN/FEB/MAR   | 1             | 3           | 0             | JAN/FEB/MAR           | 30                     | 112                     | 72                                                 |  |
| APR/MAY/JUNE  | 1             | 1           | 0             | APR/MAY/JUNE          | 10                     | 91                      | 16                                                 |  |